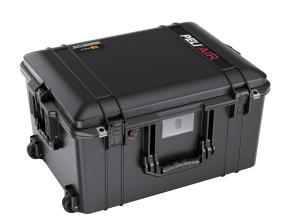

## Air

Peli™ Air cases are the first in a series of remarkable innovations engineered by Peli, the pioneers of protective cases. For over 45 years Peli has designed and crafted the most influential protective cases in the world, and we're just getting started.

With the launch of the Peli™ Air line of cases, we're redefining the future of protection with a remarkable union of light and tough.

- $\bullet$  Automatic pressure equalization valve balances interior pressure, keeps water out
- Fold down over-molded handle
- Retractable extension trolley handle
- Stainless steel padlock protectors
- · Business card holder
- · Quiet rolling stainless-steel bearing wheels
- Press and Pull™ Latches
- Limited Lifetime Warranty
- Super-light proprietary HPX<sup>2™</sup> Polymer up to 40% lighter
- · Waterproof O-ring seal
- User-customizable Pick N Pluck<sup>™</sup> foam
- Waterproof, crushproof, dustproof
- IP67 & MIL-SPEC certified