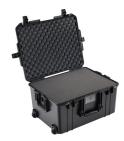

# 1607

## Air

Peli™ Air cases are the first in a series of remarkable innovations engineered by Peli, the pioneers of protective cases. For over 45 years Peli has designed and crafted the most influential protective cases in the world, and we're just getting started.

With the launch of the Peli™ Air line of cases, we're redefining the future of protection with a remarkable union of light and tough.

- $\bullet$  Automatic pressure equalization valve balances interior pressure, keeps water out
- Fold down over-molded handle
- Retractable extension trolley handle
- Stainless steel padlock protectors
- · Business card holder
- · Quiet rolling stainless-steel bearing wheels
- Press and Pull™ Latches
- Limited Lifetime Warranty
- Super-light proprietary HPX<sup>2™</sup> Polymer up to 40% lighter
- · Waterproof O-ring seal
- User-customizable Pick N Pluck<sup>™</sup> foam
- Waterproof, crushproof, dustproof
- IP67 & MIL-SPEC certified

#### **CONFIGURATIONS**

**1607** Standard

1607NF No Foam

**1607WD**With Padded Dividers

**1607WF** With Foam