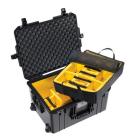

#### **CONFIGURATIONS**

**1607** Standard

1607NF No Foam

**1607WD**With Padded Dividers

**1607WF** With Foam

## **ACCESSORIES**