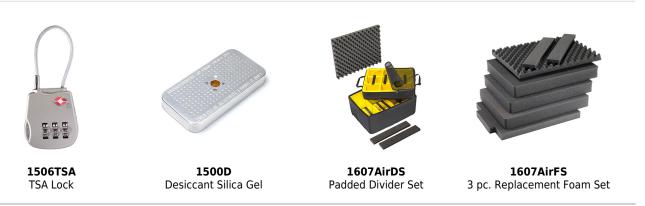

# **DIMENSIONS**

Interior (L×W×D) 21.05 x 15.81" x 11.63 (53.5 x 40.2 x 29.5 cm) Exterior (L×W×D) 24.13 x 18.80" x 13.25 (61.3 x 47.8 x 33.7 cm)

 Lid Depth
 2.00" (5.1 cm)

 Bottom Depth
 9.60" (24.4 cm)

 Total Depth
 11.6" (29.5 cm)

 Int Volume
 2.24 ft³ (0.063 m³)

 Padlock Hole Diameter
 0.31" (0.8 cm)

#### **MATERIALS**

**Body** Proprietary Polypropylene Blend

Latch ABS
O-Ring EPDM
Purge Body ABS

## **COLOURS**

Black Orange Silver Yellow

## WEIGHT

 Weight With Foam
 16.10 lbs (7.3 kg)

 Weight Empty
 13.20 lbs (6 kg)

 Buoyancy
 178.00 lbs (80.7 kg)

## **TEMPERATURE**

 $\begin{array}{ll} \mbox{Minimum Temperature} & -60\,^{\circ}\mbox{F (-51.1 °C)} \\ \mbox{Maximum Temperature} & 160\,^{\circ}\mbox{F (71.1 °C)} \\ \end{array}$ 

## **OTHER**

Wheels 2

## **ACCESSORIES**



#### Peli

c/ Provença, 388, Planta 7 • Barcelona, Spain 08025 • Phone: +34 934 674 999 info@peli.com • www.peli.com

Document created on 04-12-25