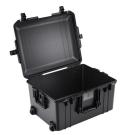

#### **CONFIGURATIONS**

**1607** Standard

1607NF No Foam

**1607WD**With Padded Dividers

**1607WF** With Foam