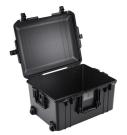

#### **CONFIGURATIONS**

**1607** Standard

1607NF No Foam

**1607WD**With Padded Dividers

**1607WF** With Foam

# **DIMENSIONS**

Interior (L×W×D) 21.05 x 15.81" x 11.63 (53.5 x 40.2 x 29.5 cm) Exterior (L×W×D) 24.13 x 18.80" x 13.25 (61.3 x 47.8 x 33.7 cm)

 Lid Depth
 2.00" (5.1 cm)

 Bottom Depth
 9.60" (24.4 cm)

 Total Depth
 11.6" (29.5 cm)