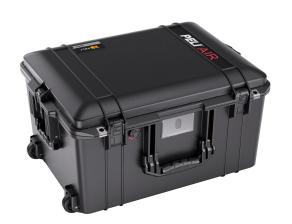

# Air

Peli™ Air cases are the first in a series of remarkable innovations engineered by Peli, the pioneers of protective cases. For over 45 years Peli has designed and crafted the most influential protective cases in the world, and we're just getting started.

With the launch of the Peli™ Air line of cases, we're redefining the future of protection with a remarkable union of light and tough.

- $\bullet$  Automatic pressure equalization valve balances interior pressure, keeps water out
- Fold down over-molded handle
- Retractable extension trolley handle
- Stainless steel padlock protectors
- · Business card holder
- · Quiet rolling stainless-steel bearing wheels
- Press and Pull™ Latches
- Limited Lifetime Warranty
- Super-light proprietary HPX<sup>2™</sup> Polymer up to 40% lighter
- · Waterproof O-ring seal
- User-customizable Pick N Pluck<sup>™</sup> foam
- Waterproof, crushproof, dustproof
- IP67 & MIL-SPEC certified

#### **CONFIGURATIONS**

**1607** Standard

1607NF No Foam

**1607WD**With Padded Dividers

**1607WF** With Foam