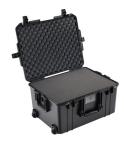

# 1607

# Air

Peli™ Air cases are the first in a series of remarkable innovations engineered by Peli, the pioneers of protective cases. For over 45 years Peli has designed and crafted the most influential protective cases in the world, and we're just getting started.

With the launch of the Peli™ Air line of cases, we're redefining the future of protection with a remarkable union of light and tough.

- $\bullet$  Automatic pressure equalization valve balances interior pressure, keeps water out
- Fold down over-molded handle
- Retractable extension trolley handle
- Stainless steel padlock protectors
- · Business card holder
- · Quiet rolling stainless-steel bearing wheels
- Press and Pull™ Latches
- Limited Lifetime Warranty
- Super-light proprietary HPX<sup>2™</sup> Polymer up to 40% lighter
- · Waterproof O-ring seal
- User-customizable Pick N Pluck<sup>™</sup> foam
- Waterproof, crushproof, dustproof
- IP67 & MIL-SPEC certified

#### **CONFIGURATIONS**

**1607** Standard

1607NF No Foam

**1607WD**With Padded Dividers

**1607WF** With Foam