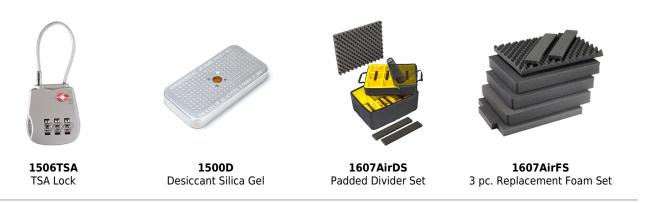

53.5 x 40.2 x 29.5 cm) Exterior (L×W×D) 24.13 x 18.80" x 13.25 (61.3 x 47.8 x 33.7 cm)

 Lid Depth
 2.00" (5.1 cm)

 Bottom Depth
 9.60" (24.4 cm)

 Total Depth
 11.6" (29.5 cm)

 Int Volume
 2.24 ft³ (0.063 m³)

 Padlock Hole Diameter
 0.31" (0.8 cm)

### **MATERIALS**

**Body** Proprietary Polypropylene Blend

Latch ABS
O-Ring EPDM
Purge Body ABS

### Purge Vent

Hi-Flow Gore-Tex 3 Micron Hydrophobic Non-Woven

# **COLOURS**

Black Orange Silver Yellow

# WEIGHT

 Weight With Foam
 16.10 lbs (7.3 kg)

 Weight Empty
 13.20 lbs (6 kg)

 Buoyancy
 178.00 lbs (80.7 kg)

# **TEMPERATURE**

 $\begin{array}{ll} \mbox{Minimum Temperature} & -60\,^{\circ}\mbox{F (-51.1 °C)} \\ \mbox{Maximum Temperature} & 160\,^{\circ}\mbox{F (71.1 °C)} \\ \end{array}$ 

# **OTHER**

Wheels 2

# **ACCESSORIES**



#### Peli

c/ Provença, 388, Planta 7 • Barcelona, Spain 08025 • Phone: +34 934 674 999 info@peli.com • www.peli.com

Document created on 04-04-25