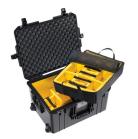

#### **CONFIGURATIONS**

**1607** Standard

1607NF No Foam

**1607WD**With Padded Dividers

**1607WF** With Foam

# **ACCESSORIES**