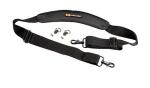

46.5 x 33.7 x 13.9 cm) Exterior (L×W×D) 20.22 x 16.38" x 6.10 (51.4 x 41.6 x 15.5 cm)

 Lid Depth
 1.93" (4.9 cm)

 Bottom Depth
 3.53" (9 cm)

 Total Depth
 5.46" (13.9 cm)

 Int Volume
 0.77 ft³ (0.022 m³)

 Padlock Hole Diameter
 5/16" (12.7 cm)

#### **MATERIALS**

**Body** Proprietary Polypropylene Blend

Latch ABS O-Ring EPDM

Pins Stainless Steel

**Foam** Polyurethane

Purge Body ABS

Purge VentHi-Flow Gore-Tex 3 Micron Hydrophobic Non-WovenHandlePolypropylene and Thermoplastic Rubber Side Handle

## **COLOURS**



# WEIGHT

 Weight With Foam
 6.55 lbs (3 kg)

 Weight Empty
 5.80 lbs (2.6 kg)

 Buoyancy
 54.00 lbs (24.5 kg)

# **TEMPERATURE**

**Minimum Temperature**  $0 \degree F (-17.8 \degree C)$ **Maximum Temperature**  $160 \degree F (71.1 \degree C)$ 

# **ACCESSORIES**







**1472** Shoulder Strap

#### Peli

c/ Provença, 388, Planta 7 • Barcelona, Spain 08025 • Phone: +34 934 674 999 info@peli.com • www.peli.com

Document created on 04-16-25