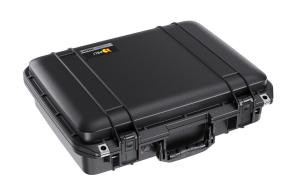

# 1505

#### Air

The 1505 Air case is a versatile, shallow attaché-style case with built-in functionality to support panel mounting in the lid and base. Protect laptops and sensitive electronics or leverage the out-of-the-box panel mounting capability to engineer your own mobile communications system, cradlepoint, or battery charging station. Whether you're a construction professional transporting your laptop to the site, a law enforcement team relying on a cradlepoint to maintain communications, or prototyping a new medical device, the 1505 Air case delivers the ultimate combination of durability, portability, and versatility.

- Integrated bezel system for panel mounting
- · Waterproof, crushproof, dustproof
- IP67 & MIL-SPEC certified
- Super-light proprietary HPX<sup>2™</sup> Polymer up to 40% lighter
- Press and Pull<sup>™</sup> Latches
- Automatic Pressure Equalization Valve balances interior pressure, keeps water out
- Fold down overmolded handle
- Waterproof O-ring seal
- Stainless steel padlock protectors
- · Limited Lifetime Warranty