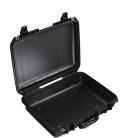

#### Air

The 1505 Air case is a versatile, shallow attaché-style case with built-in functionality to support panel mounting in the lid and base. Protect laptops and sensitive electronics or leverage the out-of-the-box panel mounting capability to engineer your own mobile communications system, cradlepoint, or battery charging station. Whether you're a construction professional transporting your laptop to the site, a law enforcement team relying on a cradlepoint to maintain communications, or prototyping a new medical device, the 1505 Air case delivers the ultimate combination of durability, portability, and versatility.

#### **CONFIGURATIONS**

1505 Standard

**1505NF** No Foam

**1505WF** With Foam

**1505TP** With TrekPak Divider System