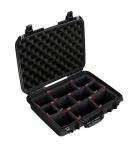

#### **CONFIGURATIONS**

1505 Standard

**1505NF** No Foam

**1505WF** With Foam

**1505TP** With TrekPak Divider System