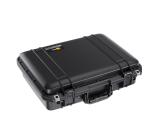

# 1505

#### Air

The 1505 Air case is a versatile, shallow attaché-style case with built-in functionality to support panel mounting in the lid and base. Protect laptops and sensitive electronics or leverage the out-of-the-box panel mounting capability to engineer your own mobile communications system, cradlepoint, or battery charging station. Whether you're a construction professional transporting your laptop to the site, a law enforcement team relying on a cradlepoint to maintain communications, or prototyping a new medical device, the 1505 Air case delivers the ultimate combination of durability, portability, and versatility.

- Integrated bezel system for panel mounting
- · Waterproof, crushproof, dustproof
- IP67 & MIL-SPEC certified
- Super-light proprietary HPX<sup>2™</sup> Polymer up to 40% lighter
- Press and Pull<sup>™</sup> Latches
- Automatic Pressure Equalization Valve balances interior pressure, keeps water out
- Fold down overmolded handle
- Waterproof O-ring seal
- Stainless steel padlock protectors
- · Limited Lifetime Warranty