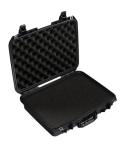

#### Air

The 1505 Air case is a versatile, shallow attaché-style case with built-in functionality to support panel mounting in the lid and base. Protect laptops and sensitive electronics or leverage the out-of-the-box panel mounting capability to engineer your own mobile communications system, cradlepoint, or battery charging station. Whether you're a construction professional transporting your laptop to the site, a law enforcement team relying on a cradlepoint to maintain communications, or prototyping a new medical device, the 1505 Air case delivers the ultimate combination of durability, portability, and versatility.

#### **CONFIGURATIONS**

1505 Standard

**1505NF** No Foam

**1505WF** With Foam

**1505TP** With TrekPak Divider System